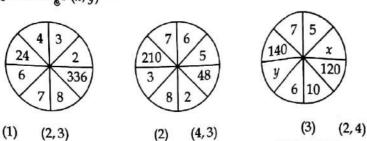

# 115. Read the following statements:

- (a) The biochemical events in the 'Dark Reaction' of Photosynthesis occurs in the absence of light.
- (b) The loss of water from plants in vapour form is referred to as 'transpiration'.
- (c) Consumption of transgenic 'Golden Rice' prevents development of blindness.