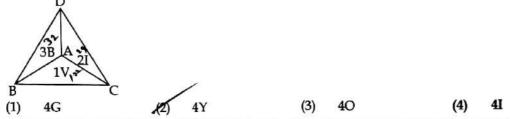

# The correct statement/s is/are:

- (1) (a) is correct but (b) and (c) are wrong
- (2) (a) and (c) are correct but (b) is wrong
- (b) and (c) are correct but (a) is wrong
- (4) All (a), (b), (c) are correct