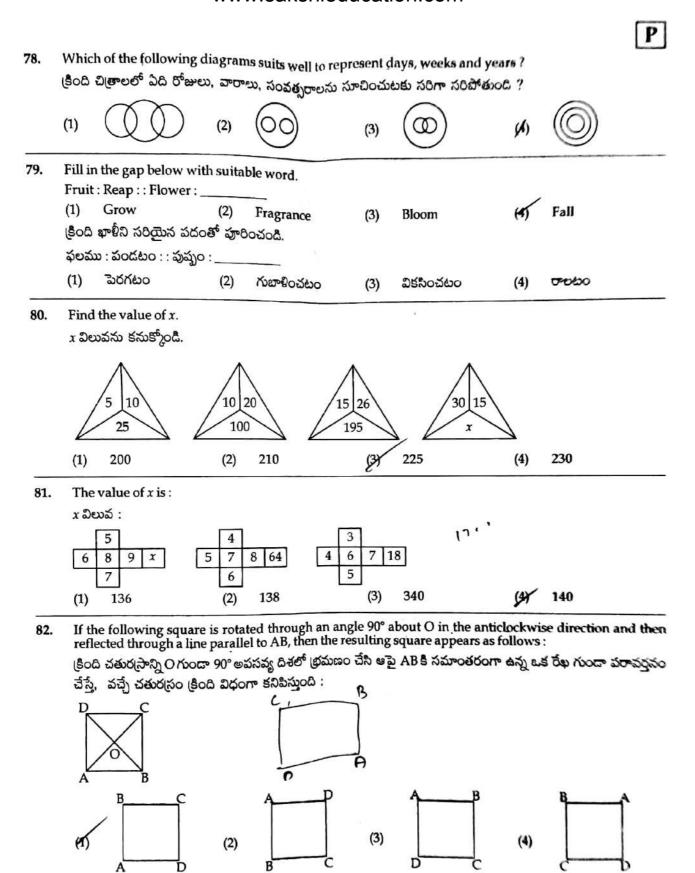

#### සංඛණ - II

- (a) చెర్పోబైల్ విపత్తు
- పెరాక్స్తిఅస్మిటెల్ నైట్రేట్ (i)
- (b) భోపాల్ విషాదం
- క్టోరోఫ్లోరో కార్బన్లలు (ii)
- ఓజోన్ రంధ్రం (c)
- రేడియోధార్మిక పదార్థాలు (iii) మీథైల్ ఐస్క్రోనేట్ (iv)

(d) కాంతిరసాయన స్మోగ్ The correct match is/ఇది సరియైన జోడింపు :