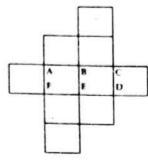

## ఈ క్రింది ప్రవచనాలను అధ్యయనం చేయండి :

- (a) కీరణజన్య నంయోగ్రకీయలోని 'నిష్మాంతి చర్య' యందరి జీవరసాయన ఛుటనలు కాంతిలేనవుడు జరుగుతాయి.
- (b) ఆవిరిరూపంలో మొక్కల నుండి నీరు కోల్పోవుటను 'భాష్పోత్సేకం' అంటారు.
- (c) జన్యుపరివర్తిత 'గౌలైన్ రైస్' ను తినదం వల్ల అంధత్వము ఏర్పడుట నివారింపబడుతుంది.