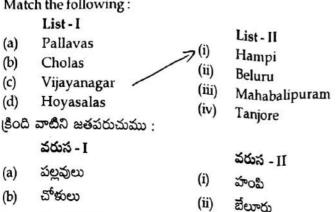

|                 |                     | (2) (a)         | )-(iii), (b)-(v), (c)-(ii), ( |             |                     |  |  |
|      | (3)                                                                                                                                       |                                   |                 |                     | (4) (a          | )-(i), (b)-(v), (c)-(iv), (   | d)-(ii), (e | e)-(iii)            |  |  |
| -    |                                                                                                                                           |                                   |                 |                     |                 |                               |             |                     |  |  |



142. Match the following:



(iv) తంజావూరు Choose the correct answer /సరియైన జవాబును ఎంపిక చేయండి :

(iii)

(a)-(iii), (b)-(iv), (c)-(i), (d)-(ii)

విజయనగర్

హోయసాలులు

(c)

(d)

- (2)(a)-(ii), (b)-(iv), (c)-(iii), (d)-(i)
- (a)-(iv), (b)-(i), (c)-(iii), (d)-(ii) (3)
- (4) (a)-(iii), (b)-(iv), (c)-(ii), (d)-(i)

143. Identify the incorrect statement about Bardoli Satyagraha of 1928:

- It was against the British Indigo planters. (21)
- (2)It was against the money lenders.
- It was in support of occupancy rights for farmers. (3)
- It was against the increase of land revenue by 22% by the Bombay Government. (4)

మహాబలిపురం

1928 లో జరిగిన బర్గోలి సత్యాగ్రహానికి సంబంధము లేని దానిని గుర్తించుము :

- అది నీలిమందు తోటల బ్రిబీపు యజమానులకు వ్యతిరేకము. (1)
- అది వడ్డీవ్యాపారులకు వ్యతిరేకంగా జరిగింది. (2)
- అది రైతులకు కౌలుహక