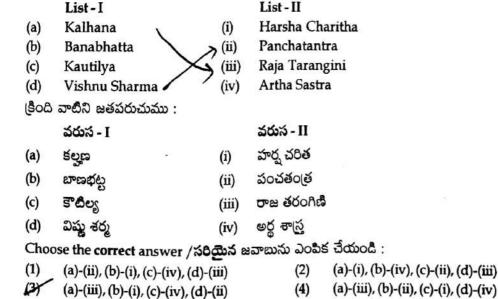

d)

- (2)(a)-(ii), (b)-(iv), (c)-(iii), (d)-(i)
- (a)-(iv), (b)-(i), (c)-(iii), (d)-(ii) (3)
- (4) (a)-(iii), (b)-(iv), (c)-(ii), (d)-(i)

143. Identify the incorrect statement about Bardoli Satyagraha of 1928:

- It was against the British Indigo planters. (21)
- (2)It was against the money lenders.
- It was in support of occupancy rights for farmers. (3)
- It was against the increase of land revenue by 22% by the Bombay Government. (4)

మహాబలిపురం

1928 లో జరిగిన బర్గోలి సత్యాగ్రహానికి సంబంధము లేని దానిని గుర్తించుము :

- అది నీలిమందు తోటల బ్రిబీపు యజమానులకు వ్యతిరేకము. (1)
- అది వడ్డీవ్యాపారులకు వ్యతిరేకంగా జరిగింది. (2)
- అది రైతులకు కౌలుహక్కులు సంపాదించదానికి జరిగింది. (3)
- అది బొంబాయి ప్రభుత్వం 22% భూమిశిస్తు అధికంగా విధింపుకు వ్యతిరేకంగా కొనసాగినది. (4)

144. Match the following:



| 145. | Match the following: |                                                                                                                                                                   |                  | List - II                         |                                                 |  |  |  |  |  |  |  |
|------|----------------------|-------------------------------------------------------------------------------------------------------------------------------------------------------------------|------------------|-----------------------------------|-------------------------------------------------|--|--|--|--|--|--|--|
|      |                      | List - I